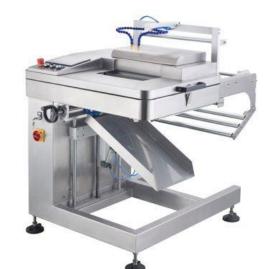

## APPB-350 / APPB-350L Tube Film Packing Machine

## FEATURES:

Tube film packing machine is the newest packing machine. It is an automatic packing machine for tube film. Compare with the traditional VFFS machine, it can be sealed with the film of PP and PE. And it directly using the double-layer tube film, without the limit of the former for a single-layer film. And time for changing formers.

Tube film packing machine is an easy operation and multi-function packing machine. It is for different weight and size product, like machines parts, hardware, medicine, and dry fruit, etc. It has options for manually filling and packing, or connecting with automatic filling machine, like multihead weigher, linear feeder or bowl vibrator, as a whole weighing and packing system.