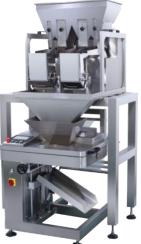

## APPB-350 / APPB-350L Tube Film Packing Machine

## FEATURES:

Tube film packing machine is the newest packing machine. It is an automatic packing machine for tube film. Compare with the traditional VFFS machine, it can be sealed with the film of PP and PE. And it directly using the double-layer tube film, without the limit of the former for a single-layer film. And time for changing formers.

Tube film packing machine is an easy operation and multi-function packing machine. It is for different weight and size product, like machines parts, hardware, medicine, and dry fruit, etc. It has options for manually filling and packing, or connecting with automatic filling machine, like multihead weigher, linear feeder or bowl vibrator, as a whole weighing and packing system.