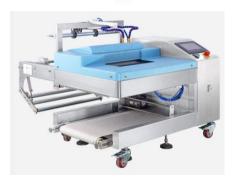

## APPB-350 / APPB-350L Tube Film Packing Machine

## FEATURES:

Tube film packing machine is the newest packing machine. It is an automatic packing machine for tube film. Compare with the traditional VFFS machine, it can be sealed with the film of PP and PE. And it directly using the double-layer tube film, without the limit of the former for a single-layer film. And time for changing formers.

Tube film packing machine is an easy operation and multi-function packing machine. It is for different weight and size product, like machines parts, hardware, medicine, and dry fruit, etc. It has options for manually filling and packing, or connecting with automatic filling machine, like multihead weigher, linear feeder or bowl vibrator, as a whole weighing and packing system.