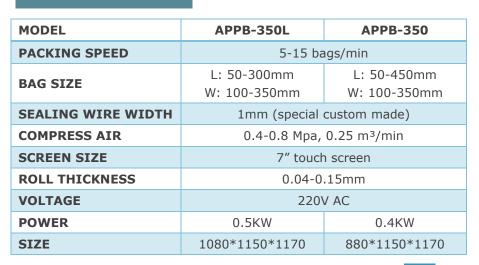

50 / APPB-350L Tube Film Packing Machine

## FEATURES:

Tube film packing machine is the newest packing machine. It is an automatic packing machine for tube film. Compare with the traditional VFFS machine, it can be sealed with the film of PP and PE. And it directly using the double-layer tube film, without the limit of the former for a single-layer film. And time for changing formers.

Tube film packing machine is an easy operation and multi-function packing machine. It is for different weight and size product, like machines parts, hardware, medicine, and dry fruit, etc. It has options for manually filling and packing, or connecting with automatic filling machine, like multihead weigher, linear feeder or bowl vibrator, as a whole weighing and packing system.











## SEPECIFICATION









www.inplastic.se 🏵

+46(0)408 044 80

info@inplastic.se