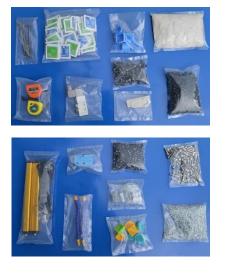

Tube film packing machine is an easy operation and multi-function packing machine. It is for different weight and size product, like machines parts, hardware, medicine, and dry fruit, etc. It has options for manually filling and packing, or connecting with automatic filling machine, like multihead weigher, linear feeder or bowl vibrator, as a whole weighing and packing system.